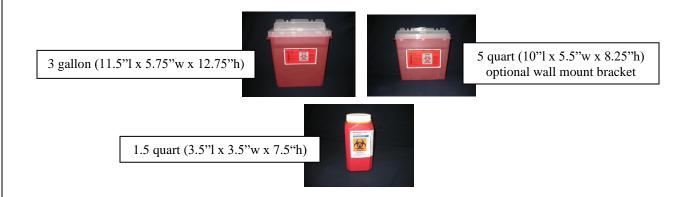

6% Michigan sales tax will be added to the amount of the purchase. Prices are subject to change without notice.

| O                  |                                                         | Dering  |
|--------------------|---------------------------------------------------------|---------|
| Quantity Requested | Size and Description                                    | Price   |
|                    | Small sharps container with screw on lid (1.5 quart)    | \$7.25  |
|                    | 5 quart container (wall mountable)                      | \$7.75  |
|                    | Wall mountable bracket for 5 quart container - OPTIONAL | \$14.00 |
|                    | 3 gallon container                                      | \$15.00 |
|                    |                                                         |         |
| Customer Name      |                                                         |         |
| Address            |                                                         |         |
| City, State, Zip   |                                                         |         |
|                    |                                                         |         |
| Signature          |                                                         |         |
| Name               |                                                         |         |
| Phone Number       |                                                         |         |
| Date               |                                                         |         |